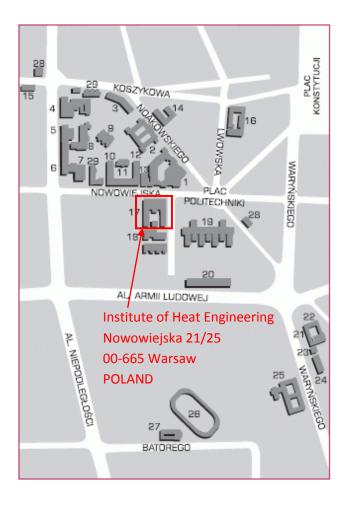

## WUT (Warsaw University of Technology)

- 1. Main Building
- 2. Faculty of Chemistry
- 3. Faculty of Transport
- 4. Faculty of Chemistry
- 5. Faculty of Power and Aeronautical Engineering
- 6. Deanery of Faculty of Power and Aeronautical Engineering
- 7. Faculty of Power and Aeronautical Engineering
- 8. Faculty of Electrical Engineering
- 9. Faculty of Physics
- 10. Faculty of Environmental Engineering
- 11. Faculty of Electrical Engineering
- 12. Faculty of Electrical Engineering
- 13. Faculty of Electrical Engineering
- 14. Administration Building: College of Social Sciences and Administration
- 15. School of Business
- 16. Faculty of Architecture
- 17. Faculty of Power and Aeronautical Engineering
- 18. Main WUT Canteen
- 19. Faculty of Electronic
- 20. Civil Engineering