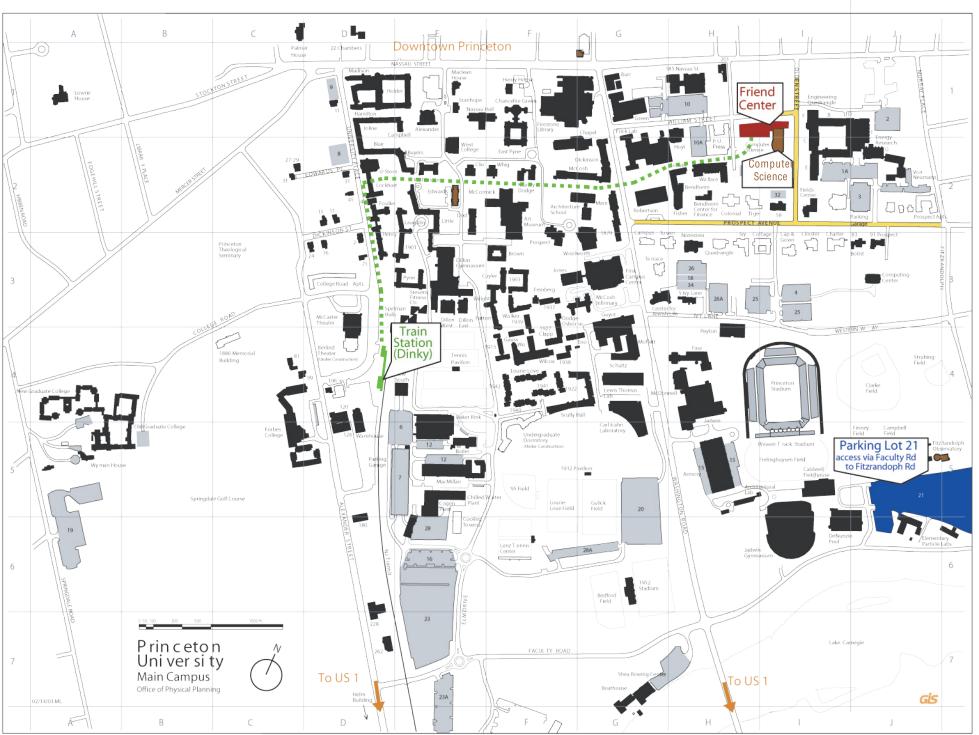

## **Princeton University**

Admission: undergraduate, West College, E2; graduate, Nassau Hall, E1 Alumni Council, Maclean House, E1 Architecture, School of, G2 Art Museum, F2 Athletic event ticket office, Jadwin Gym, I6 Auditoriums: Betts, School of Architecture, G2: Dodds, Robertson Hall, G2: Helm, 50 McCosh Hall, G2: Richardson, Alexander Hall, E1; Taplin, Fine Hall, H4; Wood, 10 McCosh Hall, G2 Bookstore, Princeton University Store, D2 Bus tickets, newsstand kiosk. Palmer Square, E1 Career Services, 201 Nassau St., H1 Center for Human Values, Louis Marx Hall, G2 Community and State Affairs, Nassau Hall, E1 Daily Princetonian, 48 University Place, D2 Dean: of Admission, West College, E2; of the Chapel, Murray-Dodge Hall, F2; of the

College, West College, E2; of the Faculty, Nassau Hall, E1: of the Graduate School. Nassau Hall, E1; of Undergraduate Students, Nassau Hall, E1 Employment, Human Resources, New South, E4 Engineering and Applied Science, School of, I1 Exhibits: Art Museum, F2; Firestone Library, F1; Mudd Library, I2 Fields Center for Equality and Cultural Understanding, 86 Olden St., I2 Financial aid, undergraduate. West College, E2 Food, phones, restrooms: Frist Campus Center, G3 Gardens, Prospect, F3 Gymnasiums: Dillon, E3; Jadwin, I6 Housing Office, Macmillan Building, E5 Infirmary, McCosh Health Center, G3 Information: Orange Key Guide Service, Frist Campus Center, G3; Public Safety,

Stanhope Hall, E1; Communications Office, 22 Chambers St., D1 International Center, Frist Campus Center, G3 Jewish Life, Center for, G3 Library, Firestone, F1 Limousine (to Newark Airport), Nassau Inn, Palmer Square, E1 Lost and found, Public Safety, Stanhope Hall, E1 Parking: visitor, garage, lot 7, E5 (campus shuttle stop); parking information, Public Safety, Stanhope Hall, E1 President, Nassau Hall, E1 Princeton Alumni Weekly, 194 Nassau St., H1 Princeton Materials Institute, Bowen Hall, I2 Princeton Weekly Bulletin (and calendar of events), Communications Office, 22 Chamber St., D1 Prospect House (and Gardens), F2 Provost, Nassau Hall, E1 Registrar, West College, E2

Restrooms: Frist Campus Center, G3; Stanhope Hall, E1: West College, E2 Security, Public Safety, Stanhope Hall, E1 Student Life Office, Nassau Hall, F1 Snack bar, Frist Campus Center, G3 Taxi, Nassau St., E1 Teacher Preparation, Program in. 41 William St., H2 Telephones: Frist Campus Center, G3; Nassau Street, E1; Stanhope Hall, E1 Theatre: Intime, Murray-Dodge Hall, F2; McCarter D4 Tours, Orange Key Guide Service, Frist Campus Center, G3 Train station (Dinky), D4 Treasurer, New South, E4 Women's Center, Frist Campus Center, G3 Woodrow Wilson School of Public and International Affairs, Robertson Hall, G2 Princeton University operator: 609-258-3000

# **Building Directory**

Aaron Burr Hall, G1 Alexander Hall, E1 Alexander Street-99, C4 Alexander Street-106, D4 Alexander Street-120, D4 Alexander Street-126, D5 Alexander Street-180, D6 Alexander Street-262, D7 Architectural Lab. H5 Architecture School, G2 Armory, H5 Art Museum, F2 Baker Rink, E5 Bendheim Finance Center, H2 Bendheim Hall, H2 Blair Hall, D2 Boathouse, G7 Bobst Hall, J3 Boiler House, E5 Bowen Hall, I2 Brown Hall, F3 Buvers Hall, E2 Caldwell Fieldhouse, I5

Campbell Hall, E1 Carl Icahn Laboratory, G4 Chancellor Green, F1 Chapel, F2 Chilled Water Plant, E5 Clio Hall, E2 Cogeneration Plant, E5 College Road Apts., D3 Computer Science, I2 Computing Center, J3 Cooling Towers, E6 Corwin Hall, H2 Cuyler Hall, F3 Denunzio Pool, I6 Dickinson Hall, G2 Dickinson Street-2, D3 Dillon Gynasium, E3 Dod Hall, E2 Dodge Hall, F2 Dodge-Osborn Hall, F3 East Pyne, F2 Edwards Hall, E2 1879 Hall, G2 Elementary Particle Lab, J6

Elm Club, I2

Engineering Quadrangle, I1-2 E-Quad Expansion, J1 Eno Hall, F4 Feinberg Hall, F3 Fields Center for Equality and Cultural Understanding, I2 Fine Hall, H4 Firestone Library, F1 Fisher Hall, H2 Fitzrandolph Observatory, J5 Forbes College Addition, D5 Forbes College Main, C5 Foulke Hall, D2 48 University Place, D2 Frick Chemistry Lab, G2 Friend Center, H1 Frist Campus Center, G3 Gauss Hall, F4 Graduate College-Old, B5 Graduate College-New, A4 Green Hall, G1 Guyot Hall, G3 Hamilton Hall, D1 Henry Hall, D3 Holder Hall, E1 Hoyt Chemical Lab, H1

Jadwin Gynamsium, I6 Jadwin Hall, H4 Jewish Life, Center for, G3 Joline Hall, D1 Jones Hall, F3 Joseph Henry House, F1 Lenz Tennis Center, F6 Lewis Thomas Lab, G4 Little Hall, E2 Lockhart Hall, D2 Lourie-Love Hall, F4 MacLean House, E1 MacMillan Building, E5 Madison Hall, D1 Marx Hall, G2 McCarter Theatre, D4 McCormick Hall, F2 McCosh Hall, G2 McCosh Infirmary, G3 McDonnell Hall, H4 Moffett Lab, G4 Mudd Library, I2 Murray Hall, F2 Nassau Hall, E1 Nassau Street-185, H1

Nassau Street-201, H1 New South Building, E4 1901-Laughlin Hall, E3 1903 Hall, F3 1912 Pavilion, G5 1915 Hall, F4 1922 Hall, F4 1927-Clapp Hall, F4 1937 Hall, F3 1938 Hall, F4 1939 Hall, F3 1940 Hall, F4 1941 Hall, F4 1942 Hall, F4 1952 Stadium, G6 Notestein Hall, H3 Palmer House, C1 Parking Garage (Campus), E5 Parking Garage (Prospect), J2 Patton Hall, F3 Peyton Hall, H4 Princeton Stadium, I4 Princeton University Press, H2 Prospect Avenue-91, J3 Prospect House, F3 Pvne Hall, E3

Emergency: 911

Robertson Hall, G2 Schultz Lab, G4 Scully Hall, F4 71 University Place, D3 Shea Rowing Center, G1 Spelman Halls, E3 Springdale Golf Club, C4 Stanhope Hall, E1 Stevens Fitness Center, E3 Tennis Pavilion, E4 Train Station (Dinky), D4 22 Chambers St., D1 201 Nassau St., H1 University Store, D2 Von Neumann Hall, J2 Walker Hall, F3 Wallace Hall, H2 Warehouse, D4 West College, E2 Whig Hall, F2 Wilcox Hall, F4 Witherspoon Hall, E2 Woolworth Music Center, G3 Wu Hall, F4 Wyman House, A5