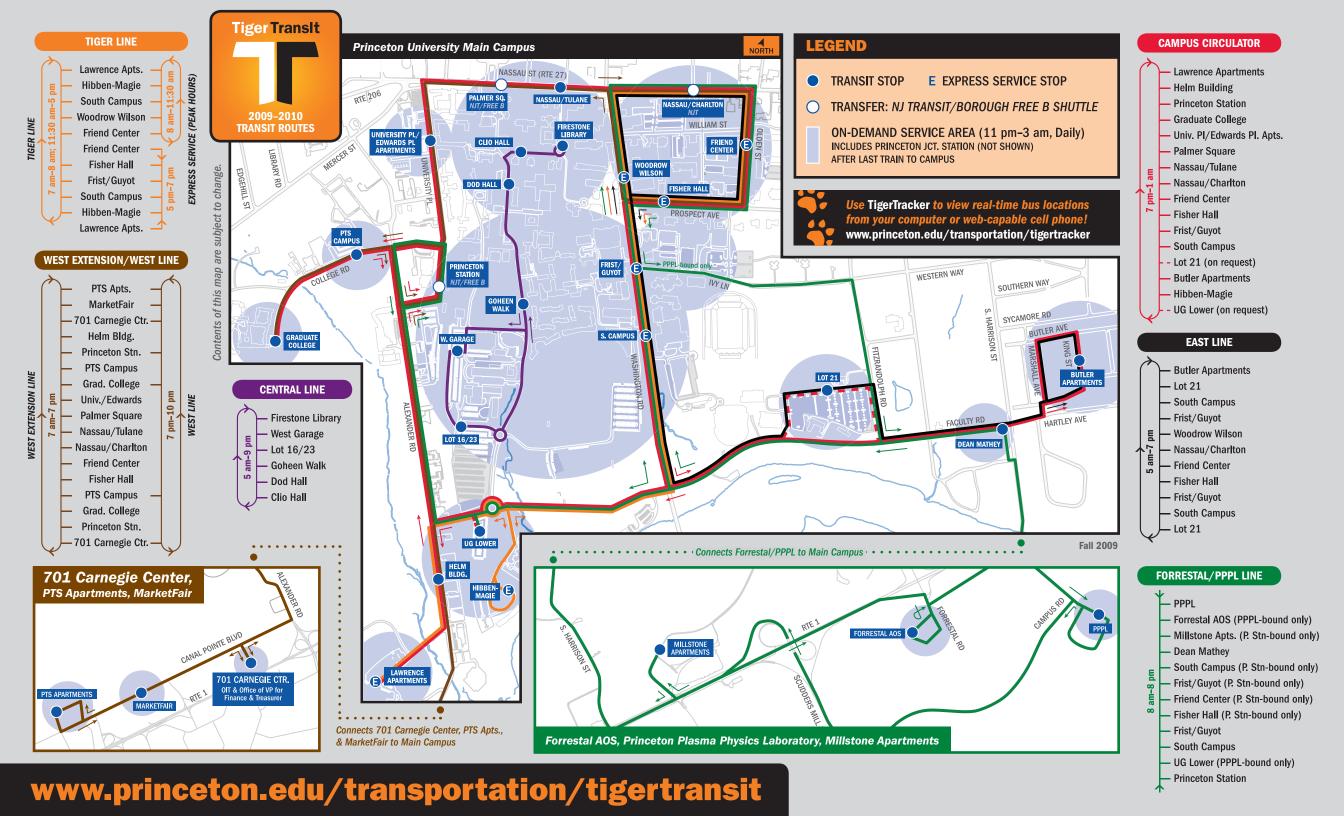

## PRINCETON UNIVERSITY TIGERTRANSIT

**TigerTransit** is Princeton University's transportation system that operates on a fixed route schedule during the academic year providing safe, convenient, and reliable transportation throughout the Princeton campus and surrounding community.

TigerTransit offers service with stops at academic and administrative buildings; faculty, staff, graduate, and undergraduate student housing; Nassau Street; and the Forrestal Campus and Princeton Plasma Physics Laboratory.

Other services include connections to NJ Transit and the Princeton Borough Free B shuttle, service to MarketFair, and on-demand service seven days a week between 11 pm and 3 am.

The entire TigerTransit fleet is comprised of new low-floor, fully accessible buses that run on B20 biodiesel fuel. Riders will also be able to load bicycles onto a convenient front end bike rack. Each bus is equipped with TigerTracker, a web-based GPS tracking feature that enables riders to track locations of buses on all routes online and by mobile web devices. To track bus locations in real-time, visit www.princeton.edu/transportation and click on TigerTracker.

## **ROUTES & SERVICE HOURS**

West Extension Line | Monday-Friday, 7 am-7 pm | West Line | Monday-Friday, 7 pm-10 pm

The WEST EXTENSION LINE provides service to the new administrative offices at 701 Carnegie Center, academic buildings, and Nassau Street. The line travels from the Princeton Theological Seminary (PTS) Apartments to the Woodrow Wilson School. Stops include: MarketFair, 701 Carnegie Center, the Helm Building, Princeton Station (Dinky), PTS Campus, Graduate College, University Place/Edwards Place Apartments, Palmer Square, Nassau/Tulane, Nassau/Charlton, Friend Center, and Fisher Hall.

> The Princeton Station and Palmer Square stops offer connections to NJ Transit and the Princeton Borough Free B shuttle.

> The WEST LINE travels from PTS Apartments to the Graduate College with stops at MarketFair, 701 Carnegie Center, Princeton Station, and PTS Campus. The Princeton Station stop offers connections to NJ Transit and the Princeton Borough Free B shuttle.

# East Line | Monday-Friday, 5 am-7 pm

The **EAST LINE** stops at Butler Apartments, Lot 21, South Campus, Frist/Guyot, Woodrow Wilson, Nassau/Charlton, Friend Center, and Fisher Hall. The South Campus and Friend Center stops provide transfers to the Tiger Line. The Nassau/Charlton stop provides a connection to NJ Transit.

# Tiger Line | Monday-Friday, 7 am-7 pm

The TIGER LINE (7 am-8 am; 11:30 am-5 pm) offers service between Lawrence Apartments and the Friend Center during non-peak hours with stops at Hibben-Magie, South Campus, Woodrow Wilson, Fisher Hall, and Frist/Guyot. Express service is offered to select stops during morning and evening peak hours.

TIGER LINE AM EXPRESS SERVICE (8 am-11:30 am) is provided between Lawrence Apartments and Friend Center with stops at Hibben-Magie, South Campus, and Woodrow Wilson.

TIGER LINE PM EXPRESS (5 pm-7 pm) will travel back and forth between the Friend Center and Lawrence Apartments with stops at Fisher Hall, Frist/Guyot, South Campus, and Hibben-Magie.

#### Campus Circulator | Monday-Friday, 7 pm-1 am

The CAMPUS CIRCULATOR provides service to University academic facilities as well

as connections to faculty, staff, graduate, and undergraduate housing complexes. Stops include: Lawrence Apartments, Helm Building, Princeton Station, Graduate College, University Place/Edwards Place Apartments, Palmer Square, Nassau/Tulane, Nassau/Charlton, Friend Center, Fisher Hall, Frist/Guyot, South Campus, Lot 21 (on request), Butler Apartments, Hibben-Magie, and UG Lower (on request). The Princeton Station and Palmer Square stops offer connections to NJ Transit and the Princeton Borough Free B shuttle.

## Central Line | Monday-Friday, 5 am-9 pm

The CENTRAL LINE travels on Elm Drive between the West Garage and Firestone Library with stops at Lot 16/23, Goheen Walk, Dod Hall, and Clio Hall.

### Forrestal/PPPL Line | Monday-Friday, 8 am-8 pm

The FORRESTAL/PPPL LINE provides daily service between the main campus and the Forrestal Campus and Princeton Plasma Physics Laboratory. Stops include: PPPL, Forrestal AOS, Millstone Apartments, Dean Mathey, Fisher Hall, Frist/ Guyot, South Campus, UG Lower, and Princeton Station. Princeton Station offers connections to NJ Transit and the Princeton Borough Free B shuttle. The South Campus stop provides transfers to the Tiger Line and East Line.

## On-demand Service | 7 Days a Week, 11 pm-3 am

ON-DEMAND SERVICE to campus locations and to Princeton Junction train station after the last connecting train to campus is available daily from 11 pm to 3 am during the academic year. For On-demand Service, call 609.258.7433.