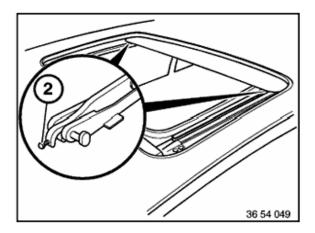

Loosen screws (2) until aperture becomes free.

Close slide/tilt sunroof lid.

The slide/tilt sunroof lid must now lower at back by dimension (A).

(A) = 2 ... 4 mm

### Installation:

Open slide/tilt sunroof lid approx. 250 mm.

Press slide/tilt sunroof lid carefully upwards, then screw in retaining screws (2) on left and right and tighten down.