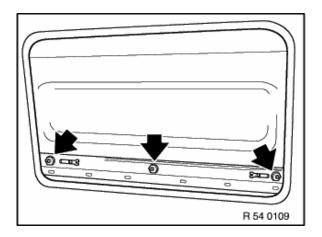

### Caution!

Slide/tilt sunroof can now no longer be moved in "OPEN" direction (damage to mechanism).

Unscrew nuts.

Lift slide/tilt sunroof lid upwards and backwards to remove.

### Installation:

Press slide/tilt sunroof lid forwards.

Turn nuts (2) as far as stop.

Do not tighten!

Lower sun-roof lid at rear end by dimension (A).

(A) = 2 ... 4 mm

Slowly slide floating roof liner right back (with clean hands, or wearing protective gloves).