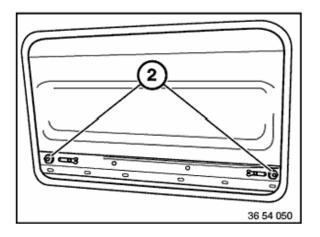

Loosen screws (2) until aperture becomes free.

Close slide/tilt sunroof lid.

The slide/tilt sunroof lid must now lower at back by dimension (A).

(A) = 2 ... 4 mm

### Installation:

Press slide/tilt sunroof lid forwards.

Turn nuts (2) as far as stop.

Do not tighten!

Lower sun-roof lid at rear end by dimension (A).

(A) = 2 ... 4 mm

Slowly slide floating roof liner right back (with clean hands, or wearing protective gloves).

### Installation:

Open slide/tilt sunroof lid approx. 250 mm.

Press slide/tilt sunroof lid carefully upwards, then screw in retaining screws (2) on left and right and tighten down.