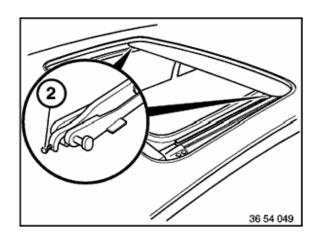

Loosen screws (2) until aperture becomes free.

Close slide/tilt sunroof lid.

The slide/tilt sunroof lid must now lower at back by dimension (A).

(A) = 2 ... 4 mm

### Installation:

Open slide/tilt sunroof lid approx. 250 mm.

Press slide/tilt sunroof lid carefully upwards, then screw in retaining screws (2) on left and right and tighten down.