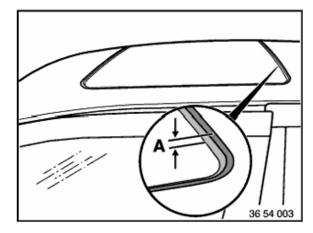

Loosen screws (2) until aperture becomes free.

Close slide/tilt sunroof lid.

The slide/tilt sunroof lid must now lower at back by dimension (A).

(A) = 2 ... 4 mm

### Installation:

Press slide/tilt sunroof lid forwards.

Turn nuts (2) as far as stop.

Do not tighten!

Lower sun-roof lid at rear end by dimension (A).

(A) = 2 ... 4 mm

Slowly slide floating roof liner right back (with clean hands, or wearing protective gloves).