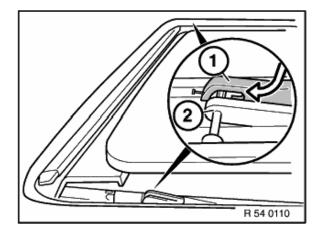

#### Installation:

Install slide/tilt sunroof lid, then locate adjusting lever (1) at front left and right accurately in sliding keyway (2).

#### Caution!

Check lid for tight fit.

With palms of hands, push front left and right of slide/tilt sunroof lid upwards.

It should not be possible to raise the slide/tilt sunroof cover.

Adjusting lever in cover flange must be correctly located.

### Installation:

Open slide/tilt sunroof lid approx. 250 mm.

Press slide/tilt sunroof lid carefully upwards, then screw in retaining screws (2) on left and right and tighten down.