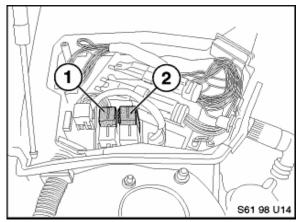

**Procedure:** If a defective relay is suspected, locate wiper relay(s)

E38 Relays K36 (1) and K37 (2) in engine compartment, at bottom of E-Box

E39 to 8/97 Relays K36 (2) and K37 (1) in engine compartment E-Box