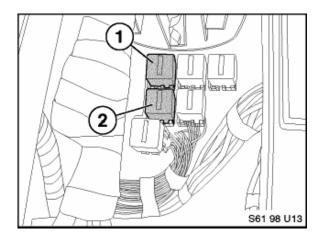

**Procedure:** If a defective relay is suspected, locate wiper relay(s)

E38 Relays K36 (1) and K37 (2) in engine compartment, at bottom of E-Box

E39 to 8/97 Relays K36 (2) and K37 (1) in engine compartment E-Box