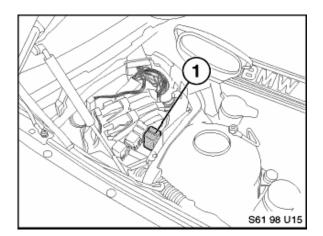

E39 from 9/97 Relay K11 (1) in engine compartment E-Box.

Use Relay Test Tool 61 3 010 to confirm if a relay is defective, and replace if necessary.

| Parts Information: | Vehicle       | Part Number     | Qty | Description |
|--------------------|---------------|-----------------|-----|-------------|
|                    | E38           | 12 63 1 742 690 | 1   | Relay       |
|                    | E39 to 8/97   | 12 63 1 742 690 | 1   | Relay       |
|                    | E39 from 9/97 | 61 36 8 364 501 | 1   | Relay       |